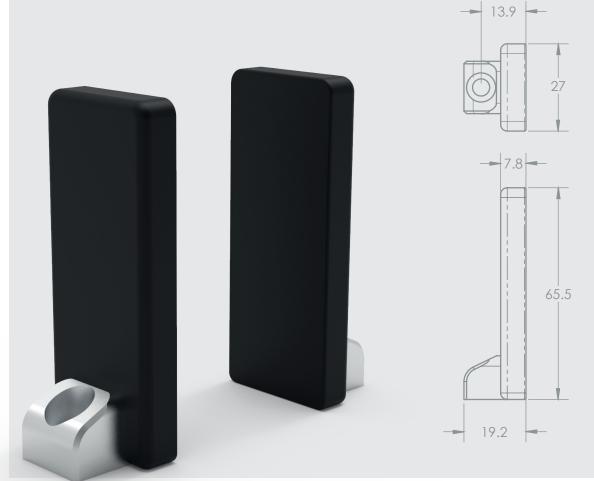

# Flat Rubber Overmolded Fingertip Kit

| AGC-TIP-MLD-KIT-85

# Included with 2F-85 Gripper

Perfect for internal and external grip.

#### **MATERIAL**

NBR rubber

| 2F-85    | 2F-140 | Hand-E          |
|----------|--------|-----------------|
| <b>✓</b> |        | <b>✓</b>        |
|          |        | (with extender) |