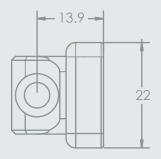

## **Aluminum Finger Kit**

| HDN-FIN-ALU-KIT

#### **DESIGNED FOR**

Internal and external grips

#### **MATERIAL**

Aluminum