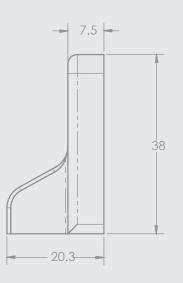

## Fingertip Extender Kit

| HND-TIP-EXT-KIT

#### **DESIGNED FOR**

Allowing Hand-E to open up from 40 to 98 mm.

#### **MATERIAL**

Steel

| 2F-85 | 2F-140 | Hand-E   |
|-------|--------|----------|
|       |        | <b>✓</b> |
|       |        | Ť        |
|       |        |          |