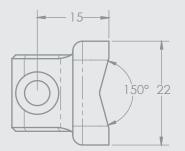

## **Fingertip Conversion Kit**

| AGC-TIP-CONV-KIT

#### **DESIGNED FOR**

Custom fingertips and earlier versions of 2F fingertips

#### **MATERIAL**

Steel

| 2F-85    | 2F-140   | Hand-E          |
|----------|----------|-----------------|
| <b>~</b> | <b>✓</b> | (with extender) |