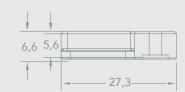

## **Fingertip Conversion Kit**

| AGC-TIP-CONV-KIT

#### **DESIGNED FOR**

Custom fingertips and earlier versions of 2F fingertips

#### **MATERIAL**

Steel

| 2F-85    | 2F-140   | Hand-E          |
|----------|----------|-----------------|
| <b>~</b> | <b>✓</b> | (with extender) |