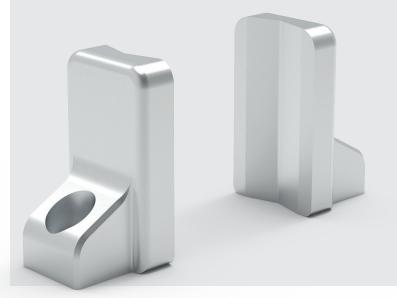

## **Aluminum Finger Kit**

| HDN-FIN-ALU-KIT

#### **DESIGNED FOR**

Internal and external grips

#### **MATERIAL**

Aluminum