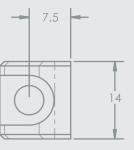

## Fingertip Holder Kit

| HND-TIP-HLD-KIT

#### **DESIGNED FOR**

Installation of other types of fingertips, stroke of Hand-E becomes 0-38 mm.

#### **MATERIAL**

Steel

| 2F-85 | 2F-140 | Hand-E   |
|-------|--------|----------|
|       |        | <b>✓</b> |
|       |        |          |