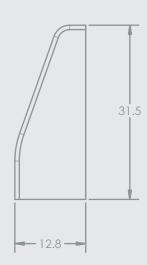

## **Grooved Fingertip Kit**

| AGC-TIP-205-085

#### **DESIGNED FOR**

Cylindrical parts

#### **MATERIAL**

Aluminum

| 2F-85    | 2F-140 | Hand-E          |
|----------|--------|-----------------|
| <b>~</b> |        | (with extender) |