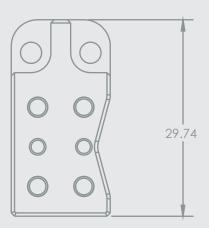

## **Aluminum Finger Kit**

| HDN-FIN-ALU-KIT

#### **DESIGNED FOR**

Internal and external grips

#### **MATERIAL**

Aluminum