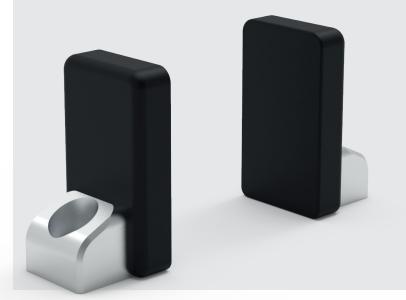

## **Aluminum Finger Kit**

| HDN-FIN-ALU-KIT

#### **DESIGNED FOR**

Internal and external grips

#### **MATERIAL**

Aluminum