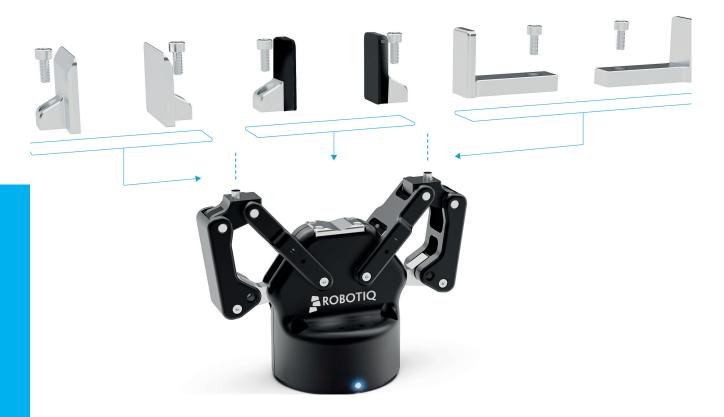

**FINGERTIPS** OFFERING

You can access every fingertip CAD **here**.

## FINGERTIPS OFFERING

Robotiq offers basic fingertip options that let you to grasp many parts.

However, you may need to customize your fingertips to get the best fit for your application. Luckily, Robotiq Adaptive Grippers are very easy to customize!