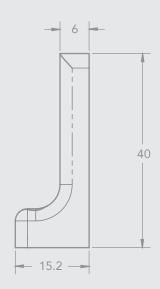

## Fingertip Extender Kit

| HND-TIP-EXT-KIT

#### **DESIGNED FOR**

Allowing Hand-E to open up from 40 to 98 mm.

#### **MATERIAL**

Steel

| 2F-85 | 2F-140 | Hand-E   |
|-------|--------|----------|
|       |        | <b>✓</b> |
|       |        | Ť        |
|       |        |          |