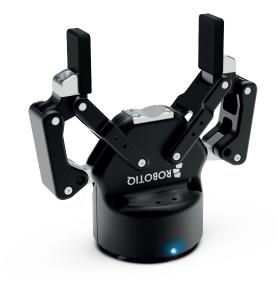

# Flat Rubber Overmolded Fingertip Kit

| AGC-TIP-MLD-KIT-85

# Included with 2F-85 Gripper

Perfect for internal and external grip.

#### **MATERIAL**

NBR rubber

| 2F-85    | 2F-140 | Hand-E          |
|----------|--------|-----------------|
| <b>✓</b> |        | <b>✓</b>        |
|          |        | (with extender) |