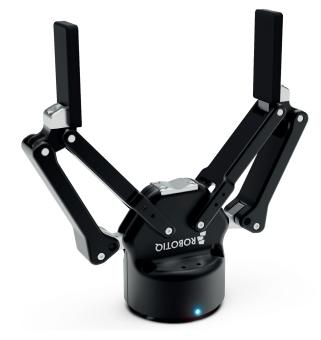

# Flat Rubber Overmolded Fingertip Kit

| AGC-TIP-MLD-KIT-140

# Included with 2F-140 Gripper

Perfect for internal and external grip.

#### **MATERIAL**

NBR rubber

| 2F-85 | 2F-140   | Hand-E          |
|-------|----------|-----------------|
|       | <b>~</b> | <b>~</b>        |
|       |          | (with extender) |