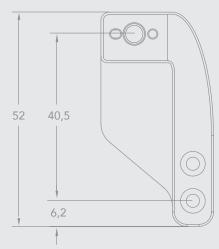

## **Fingertip Conversion Kit**

| AGC-TIP-CONV-KIT

#### **DESIGNED FOR**

Custom fingertips and earlier versions of 2F fingertips

#### **MATERIAL**

Steel

| 2F-85    | 2F-140   | Hand-E          |
|----------|----------|-----------------|
| <b>~</b> | <b>✓</b> | (with extender) |