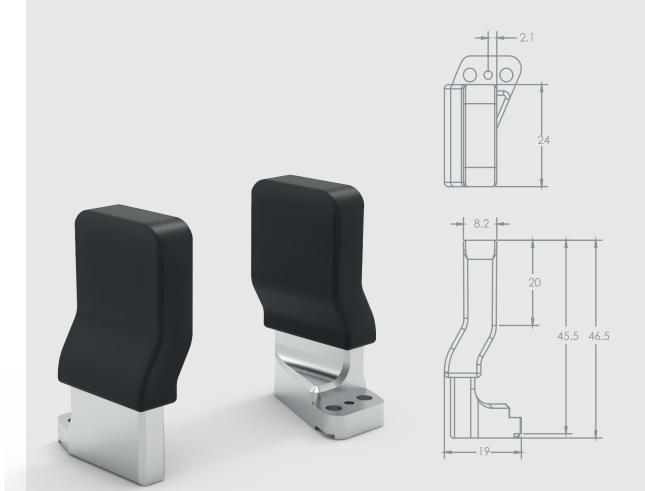

## **Grooved Fingertip Kit**

| AGC-TIP-205-085

#### **DESIGNED FOR**

Cylindrical parts

#### **MATERIAL**

Aluminum

| 2F-85    | 2F-140 | Hand-E          |
|----------|--------|-----------------|
| <b>~</b> |        | (with extender) |