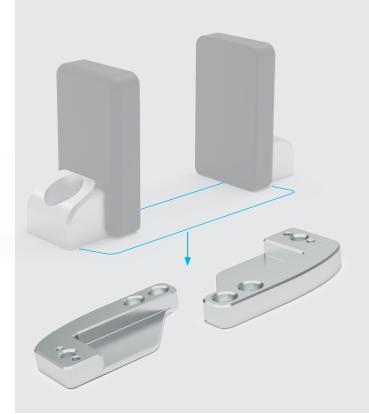

## **Fingertip Conversion Kit**

| AGC-TIP-CONV-KIT

#### **DESIGNED FOR**

Custom fingertips and earlier versions of 2F fingertips

#### **MATERIAL**

Steel

| 2F-85    | 2F-140   | Hand-E          |
|----------|----------|-----------------|
| <b>~</b> | <b>✓</b> | (with extender) |