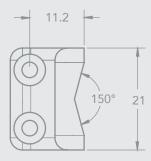

## **Fingertip Conversion Kit**

| AGC-TIP-CONV-KIT

#### **DESIGNED FOR**

Custom fingertips and earlier versions of 2F fingertips

#### **MATERIAL**

Steel

| 2F-85    | 2F-140   | Hand-E          |
|----------|----------|-----------------|
| <b>~</b> | <b>✓</b> | (with extender) |