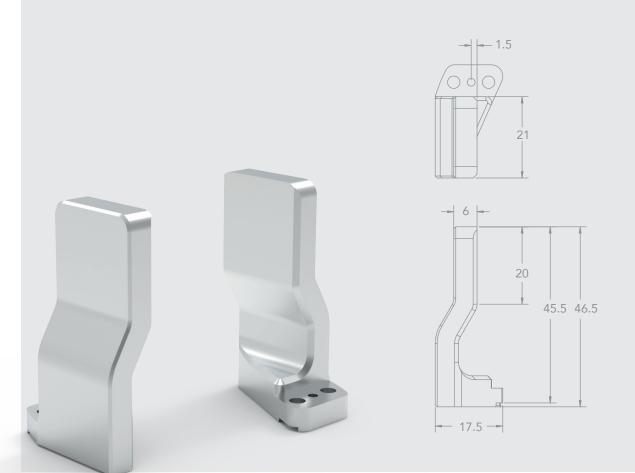

## **Fingertip Conversion Kit**

| AGC-TIP-CONV-KIT

#### **DESIGNED FOR**

Custom fingertips and earlier versions of 2F fingertips

#### **MATERIAL**

Steel

| 2F-85    | 2F-140   | Hand-E          |
|----------|----------|-----------------|
| <b>~</b> | <b>✓</b> | (with extender) |