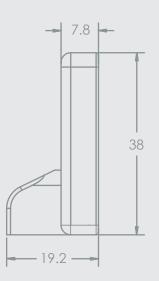

## **Aluminum Finger Kit**

| HDN-FIN-ALU-KIT

#### **DESIGNED FOR**

Internal and external grips

#### **MATERIAL**

Aluminum